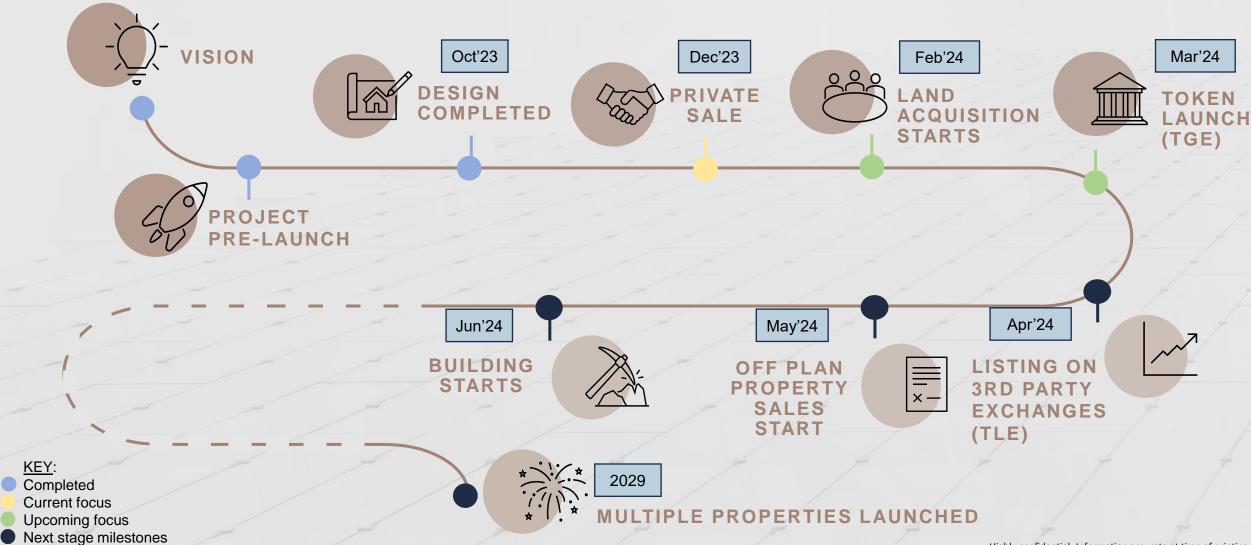

#### **Target Timelines**

• The company is working through the full compliance process with the Virtual Assets Regulatory Authority in Dubai to provide highest quality engagements to its client base. Subject to achieving regulatory compliance, token listing is targeted for Q2-24.

## **Target Timings**

Thank you for your interest