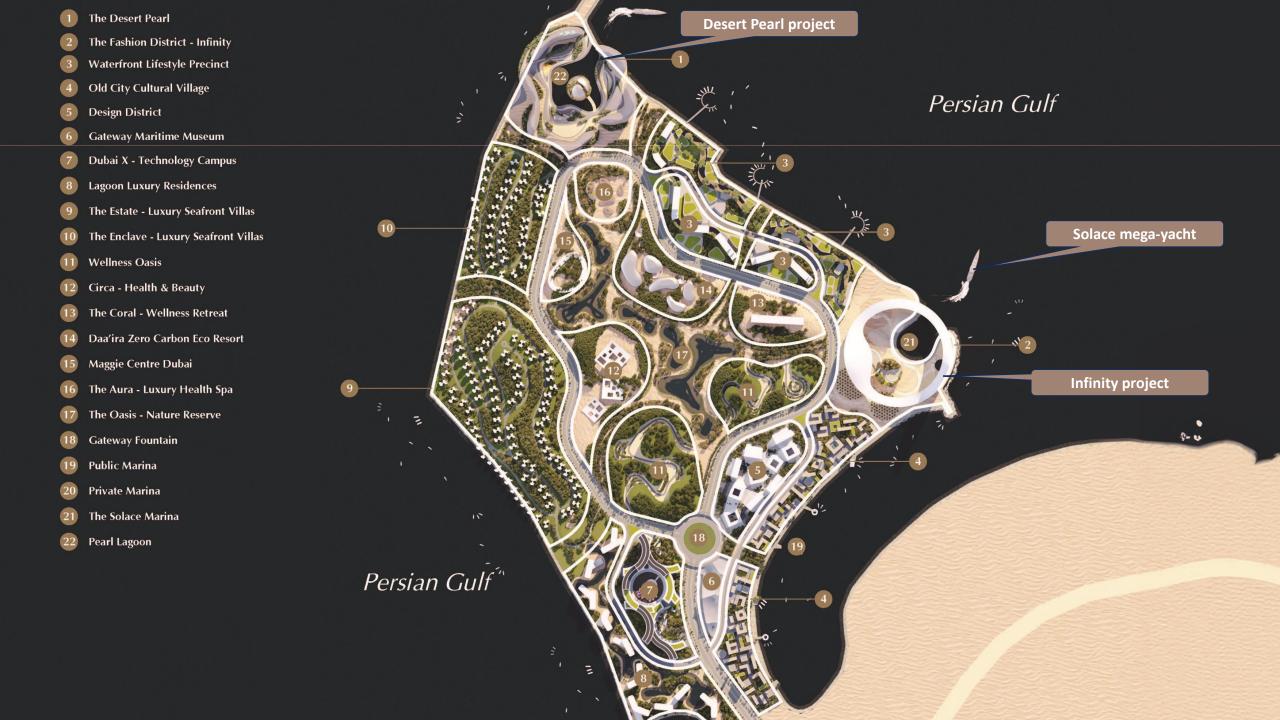

After an initial meeting/discussion with an appointed DDX agent, further detailed information will be shared via a virtual data room to provide the material to inform any investment decision-making. The information being shared contains confidential details about the vision for the Pearl Island Masterplan. DDX Global is planning to acquire sufficient land to create an entire island property development, with tokenization as a core part of the whole ecosystem. The target land area has been identified and the company is targeting a purchase during Q1-24.

DDX will then work with partners to complete the masterplan vision, including three flagship projects that are already fully designed:

- Desert Pearl a resort of 5 luxury hotels and co-branded apartments and a Pearl auditorium, boutique hotel and Arabic heritage tourist attraction.
- The Infinity project an inspirational complex with a strong fashion theme, home to luxury apartments (the Aurora and Orion), a fashion hotel, fashion show areas, a marina and sky pool.
- Solace mega-yacht a 120-meter ultra-luxurious custom designed mega-yacht that integrates with the fashion theme of the Infinity resort

## **Project: Desert Pearl**

Luxury integrated community

Desert Pearl will be divided into: The Pearl and 5 Dunes.

Images are subject to copyright

The Pearl will be home to the 6-star Oasis Hotel.

The 5 Dunes will boast one 6-star and one 5-star hotel, co-branded luxury suites and luxury apartments.

## **Project: Infinity**

Fusion of fashion, art, architecture and lifestyle

Infinity will be home to luxury apartments (the Aurora and Orion), fashion hotel, fashion show areas, a marina and sky pool.

## **Project: Solace**

Private luxury 120m yega-yacht

A nautical sensation at sea offering ultimate luxury and privacy.

### **Desert Pearl**

The resort will be divided into two equally luxurious sectors: the 5 Dunes, and the Pearl.

The 5 Dunes will comprise two hotels, one 6-star and one 5-star, co-branded luxury suites and luxury apartments, the design for which is well on the way to completion.

There are also plans for an underground retail street, a waterfront boulevard and a selection of lifestyle restaurants.

**PROJECT** 

## Infinity

Infinity features:

The Aurora and Orion luxury apartments,

a 300 key luxury fashion hotel,

The House of LVMH bringing together the world's greatest brands,

The fashion show areas, the enchanted gardens, marina, sky pool and more.

### Solace

A sanctuary at sea by Zhuzh and Feadship

A journey without limits, unmistakable in presence, journey from land...to sea.

A nautical sensation to be experienced in the 120-meter mega-yacht, offering ultimate luxury and privacy.