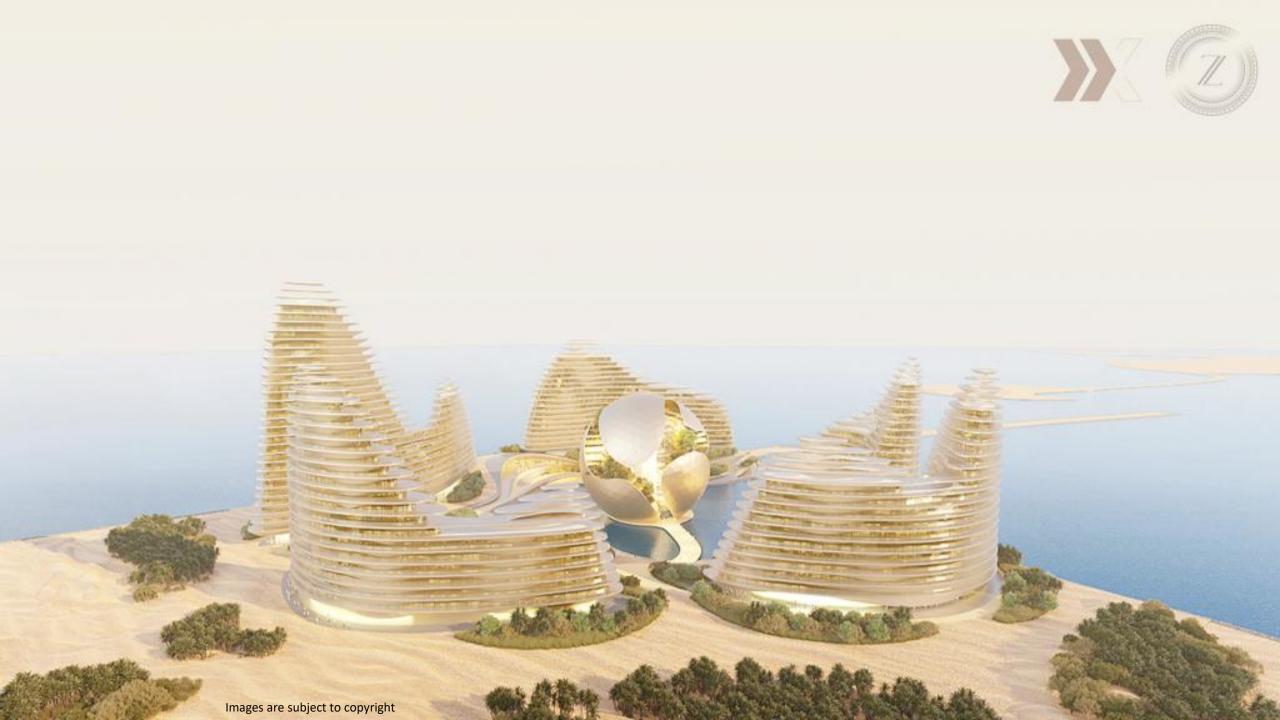

After an initial meeting/discussion with an appointed DDX agent, further detailed information will be shared via a virtual data room to provide the material to inform any investment decision-making. The information being shared contains confidential details about the vision for the Pearl Island Masterplan. DDX Global is planning to acquire sufficient land to create an entire island property development, with tokenization as a core part of the whole ecosystem. The target land area has been identified and the company is targeting a purchase during Q1-24.

DDX will then work with partners to complete the masterplan vision, including three flagship projects that are already fully designed:

- Desert Pearl a resort of 5 luxury hotels and co-branded apartments and a Pearl auditorium, boutique hotel and Arabic heritage tourist attraction.
- The Infinity project an inspirational complex with a strong fashion theme, home to luxury apartments (the Aurora and Orion), a fashion hotel, fashion show areas, a marina and sky pool.
- Solace mega-yacht a 120-meter ultra-luxurious custom designed mega-yacht that integrates with the fashion theme of the Infinity resort

## **Project: Desert Pearl**

Luxury integrated community

Desert Pearl will be divided into: The Pearl and 5 Dunes.

Images are subject to copyright

The Pearl will be home to the 6-star Oasis Hotel.

The 5 Dunes will boast one 6-star and one 5-star hotel, co-branded luxury suites and luxury apartments.