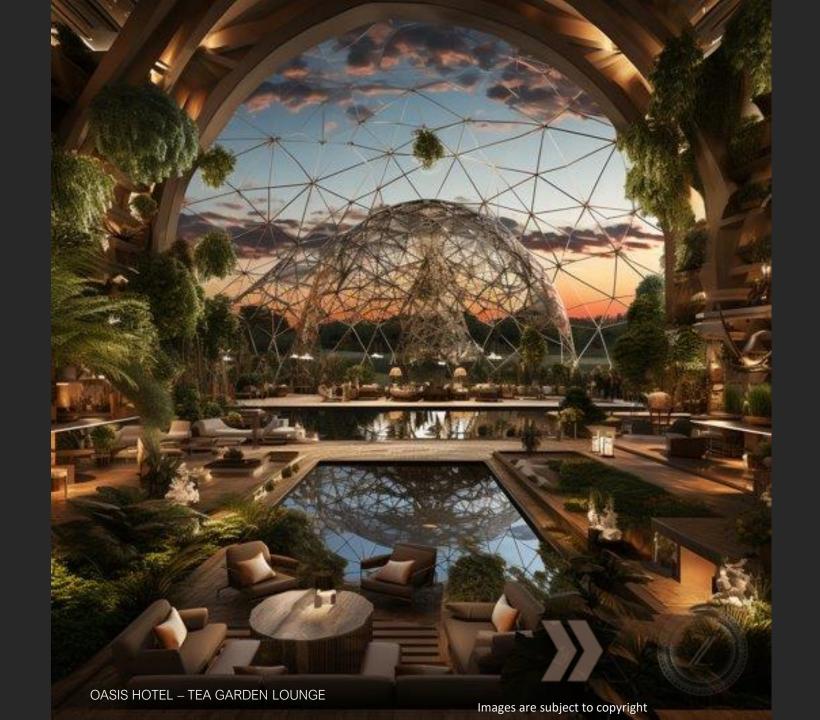

The Oasis Tea Garden Lounge and Poolside Lounge are an invitation to a secluded rendezvous, while each suite is customized to embody the essence of an oasis.

What is a hotel without its prize, presidential suite, boasting a duplex complete with private amenities, created with luxury in mind.